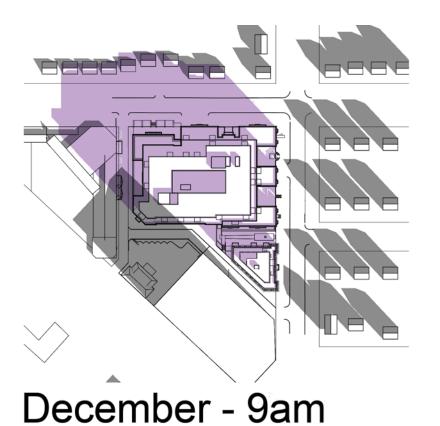

12/21/2017

A46

December - 10am

December - 1pm

December - 3pm

December - 4pm

SHADOW CREATED BY EXISTING DEVELOPMENT

NEW SHADOW CREATED BY PROJECT

AREAS OF OVERLAP BETWEEN EXISTING SHADOW AND NEW SHADOW CREATED BY PROJECT

©2017 Torti Gallas Urban | 1326 H Street, 2nd Floor | Washington, DC | 202.232.3132

Shadow Study - December

12/21/2017