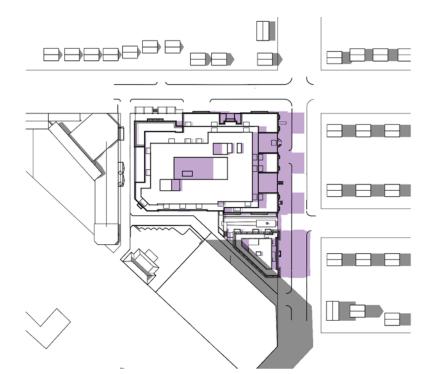

12/21/2017

A46

December - 10am

December - 1pm

December - 3pm

December - 4pm

SHADOW CREATED BY EXISTING DEVELOPMENT

NEW SHADOW CREATED BY PROJECT

AREAS OF OVERLAP BETWEEN EXISTING SHADOW AND NEW SHADOW CREATED BY PROJECT

©2017 Torti Gallas Urban | 1326 H Street, 2nd Floor | Washington, DC | 202.232.3132

Shadow Study - December

12/21/2017