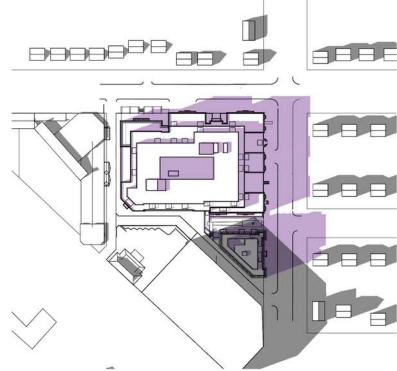

12/21/2017

A46

December - 10am

December - 1pm

December - 3pm

December - 4pm

SHADOW CREATED BY EXISTING DEVELOPMENT

NEW SHADOW CREATED BY PROJECT

AREAS OF OVERLAP BETWEEN EXISTING SHADOW AND NEW SHADOW CREATED BY PROJECT

©2017 Torti Gallas Urban | 1326 H Street, 2nd Floor | Washington, DC | 202.232.3132

Shadow Study - December

12/21/2017