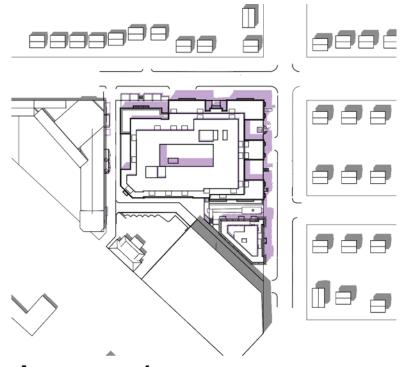

# June - 9am

Mar/Sept - 9am

- SHADOW CREATED BY PROJECT
- AS OF OVERLAP BETWEEN EXISTING SHADOW AND NEW SHADOW CREATED BY PROJECT

Shadow Study - June and Mar/Sept

June - 1pm

Mar/Sept - 1pm

June - 4pm

Mar/Sept - 4pm