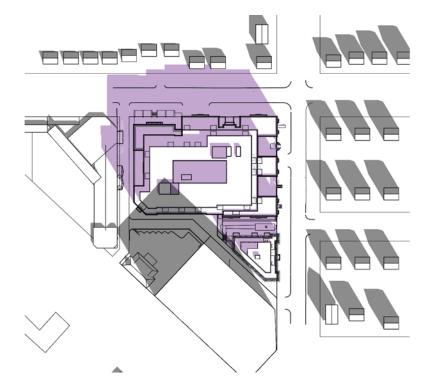

12/21/2017

A46

December - 10am

December - 1pm

December - 3pm

December - 4pm

SHADOW CREATED BY EXISTING DEVELOPMENT

NEW SHADOW CREATED BY PROJECT

AREAS OF OVERLAP BETWEEN EXISTING SHADOW AND NEW SHADOW CREATED BY PROJECT

©2017 Torti Gallas Urban | 1326 H Street, 2nd Floor | Washington, DC | 202.232.3132

Shadow Study - December

12/21/2017