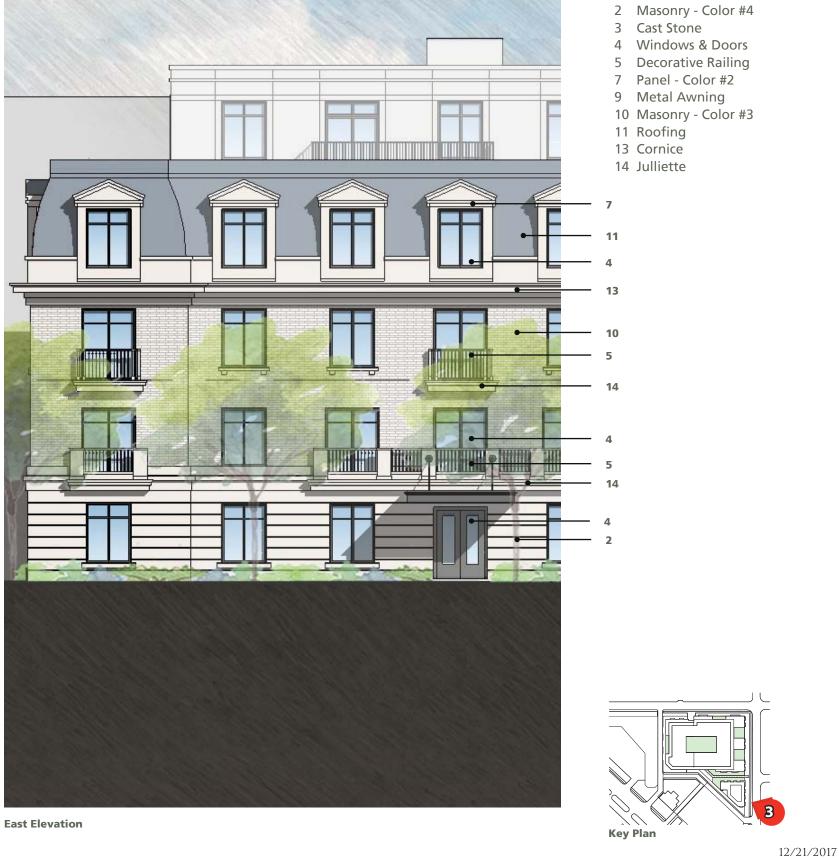

## MATERIALS LEGEND

- 1 Masonry Color #1
- 2 Masonry Color #4
- 3 Cast Stone
- 4 Windows & Doors
- 5 Decorative Railing
- 6 Panel Color #1
- 7 Panel Color #2
- 12 Bay
- 14 Julliette

12/21/2017

THE LAD STRICT SHIP TO SHIP TO

## MATERIALS LEGEND

- 2 Masonry Color #4
- 3 Cast Stone
- 4 Windows & Doors
- 5 Decorative Railing
- 7 Panel Color #2
- 8 Masonry- Color #2
- 9 Metal Awning
- 13 Cornice
- 14 Julliette

12/21/2017 ft **A42** 