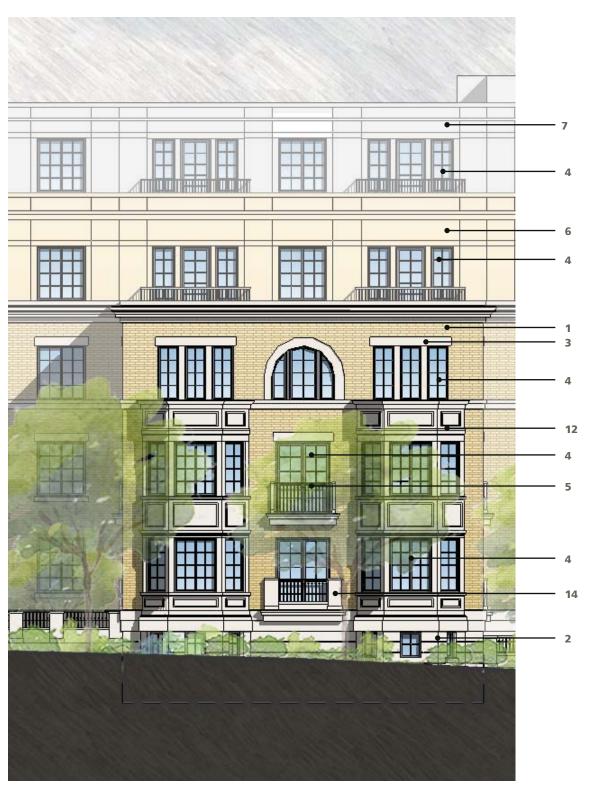

## MATERIALS LEGEND

- 1 Masonry Color #1
- 2 Masonry Color #4
- 3 Cast Stone
- 4 Windows & Doors
- 5 Decorative Railing
- 6 Panel Color #1
- 7 Panel Color #2
- 12 Bay
- 14 Julliette

12/21/2017

THE LAD STRICT SHIP TO SHIP TO

## **Enlarged East Elevation**

Building 1 - Cast Stone / Banding

Building 1 - Windows & Doors,

Building 1 - Masonry Color #1

©2017 Torti Gallas Urban | 1326 H Street, 2nd Floor | Washington, DC | 202.232.3132

Materials - Building 1 East

VALOR DEVELOPMENT
TORTI GALLAS URBAN

12/21/2017

A41

©2017 Torti Gallas Urban | 1326 H Street, 2nd Floor | Washington, DC | 202.232.3132