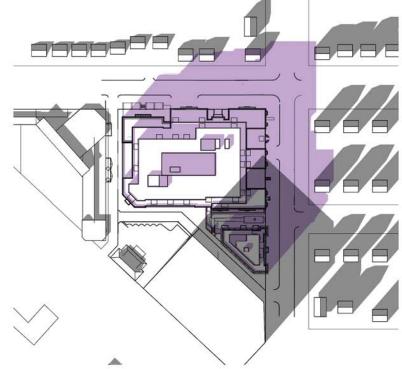

12/21/2017

A46

December - 10am

December - 1pm

December - 3pm

December - 4pm

SHADOW CREATED BY EXISTING DEVELOPMENT

NEW SHADOW CREATED BY PROJECT

AREAS OF OVERLAP BETWEEN EXISTING SHADOW AND NEW SHADOW CREATED BY PROJECT

©2017 Torti Gallas Urban | 1326 H Street, 2nd Floor | Washington, DC | 202.232.3132

Shadow Study - December

12/21/2017